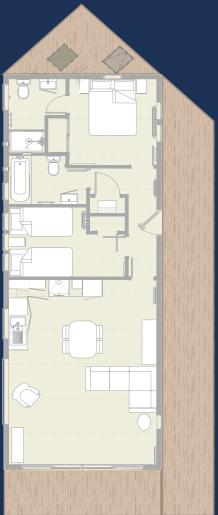

This drawing illustrates the standard floor plan of a 45ft x 16ft floating home (720sq/ft internal space)

Bespoke models & floorplans available