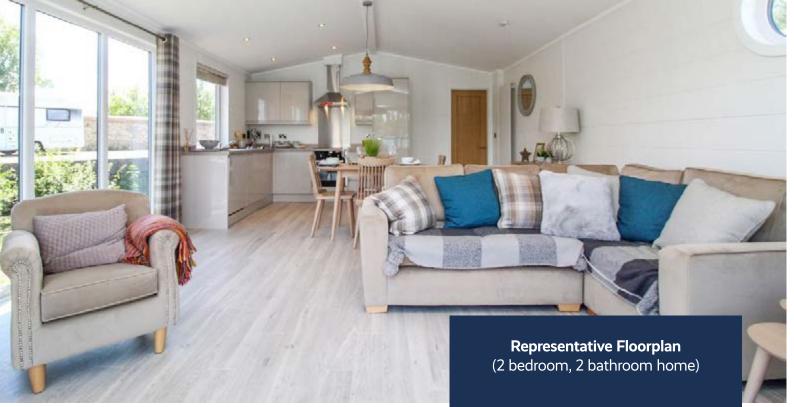

Two bedrooms and two bathrooms Fitted kitchen with quality appliances Fully furnished and finished to show home standard Choice of internal design finishes Hard wired broadband to each home Dedicated parking and adjacent cycle rack Potential to moor a small craft next to your home Long licence to moor at the marina

This drawing illustrates the standard floor plan of a 45ft x 16ft floating home (720sq/ft internal space)

Bespoke models & floorplans available