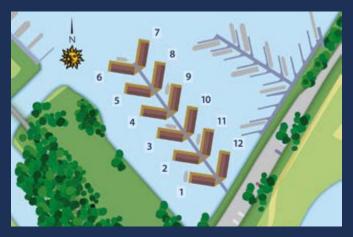

# Your opportunity to own a unique home in a tranquil waterside setting

A unique concept in home ownership, floating homes are comfortable two-bedroom lodges built on the water at the tranquil Priory Waterside & Marina in Bedford. There are just twelve floating homes at this exclusive development and they are perfect for a downsizing move or a holiday home, where the setting and the lifestyle are part of the package.

### **Priory Waterside & Marina** Bakers Lane, Bedford, MK41 9DJ

This exclusive 12-lodge development is in an idyllic location. Priory Waterside & Marina sits on the banks of the Great River Ouse, in the 250-acre Priory Country Park. Here, immersed in nature, it's easy to forget that the shops, museums and theatres of Bedford are close enough to walk to. With excellent road links and just 40 minutes from London by train, this exclusive waterside setting is the perfect blend of town and country. "It's the best move I've ever made. It's so peaceful and tranquil here and everyone is friendly and helpful. I just love it!"